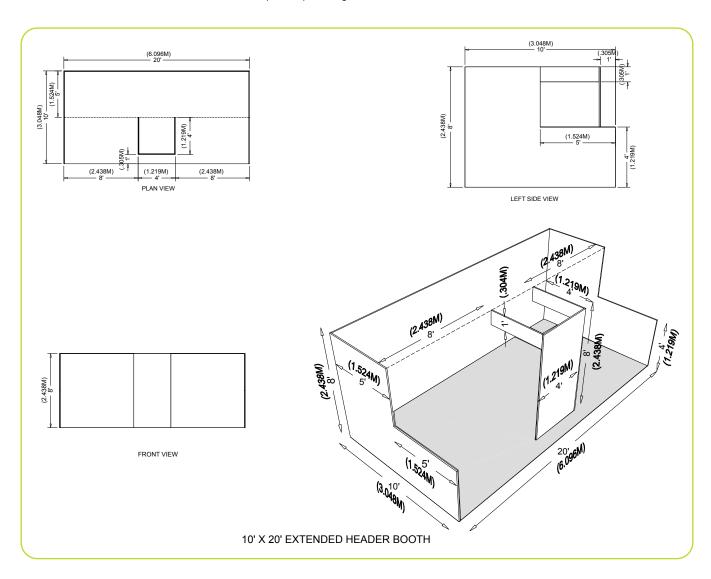

# 10' x 20' Presta<sup>™</sup> Rental Exhibit Package

The following information is required; please return completed form to T3 Expo.

### **Review Package**

18'w x 8'h Digitally Printed Back Wall

- 10' x 20' Standard Carpet
- (2) White, Lockable Display Counters
- (1) Reception Counter with Digital Graphic
- (6) Clip Lights (electricity not included)