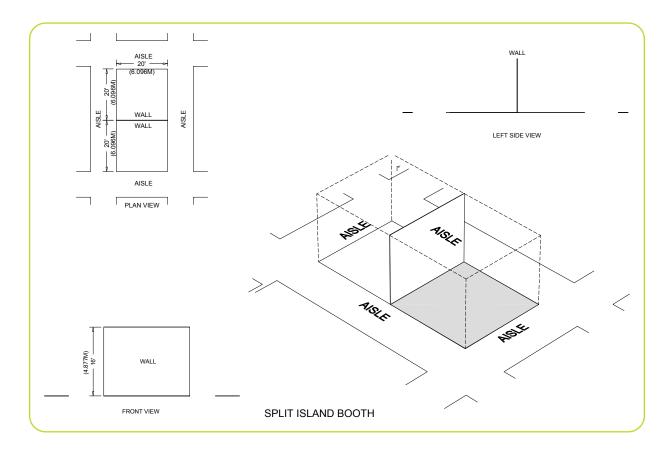

### Exhibit Hall Halls A-C

### **Booth Package**

### Each 10' x 10' Exhibitor Booth includes:

8' High Back Wall Drape 3' High Side Rail (1) Booth ID Sign (44"w x 7"h)

### **Show Colors**

Drapes – Black Side Rails – Black Aisle Carpet – Tuxedo

The booth space is concrete and floor covering is required by show management. Please order in this kit or at <a href="https://order.t3expo.com">order.t3expo.com</a>.