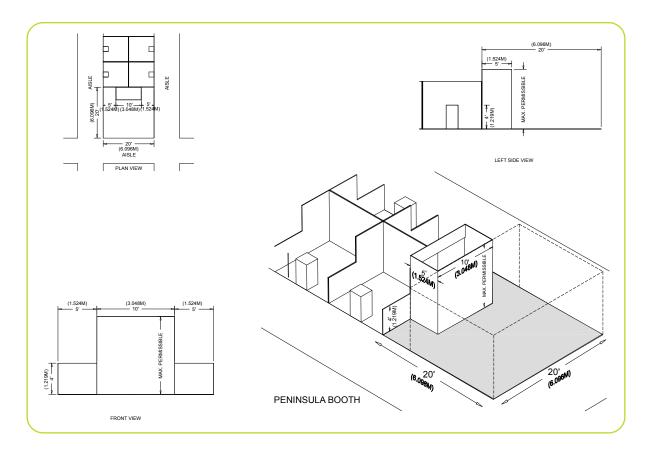

### Exhibit Hall Halls A-C

### **Booth Package**

### Each 10' x 10' Exhibitor Booth includes:

8' High Back Wall Drape 3' High Side Rail (1) Booth ID Sign (44"w x 7"h)

### **Show Colors**

Drapes – Black Side Rails – Black Aisle Carpet – Tuxedo

The booth space is concrete and floor covering is required by show management. Please order in this kit or at <a href="https://order.t3expo.com">order.t3expo.com</a>.