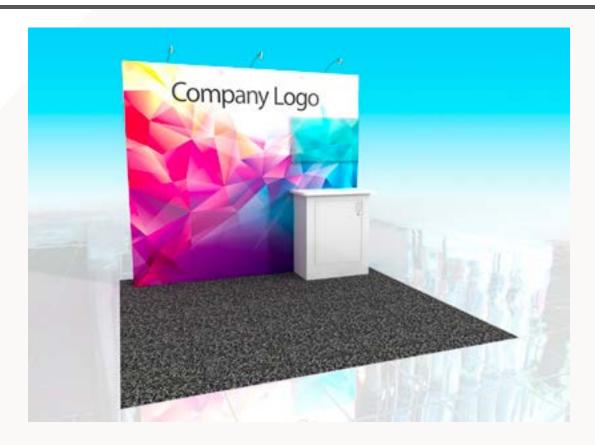

# 10' x 10' Presta<sup>™</sup> Rental Exhibit Package

The following information is required; please return completed form to T3 Expo.

### **Review Package**

9'w x 8'h Digitally Printed Back Wall

10' x 10' Standard Carpet

- (1) White, Lockable Display Counter
- (3) Clip Lights (electricity not included)

Labor to Install and Dismantle

First Day Cleaning

Select Carpet Color (Included in package price; check one)

Black Blue Green Grey Navv Red Tuxedo