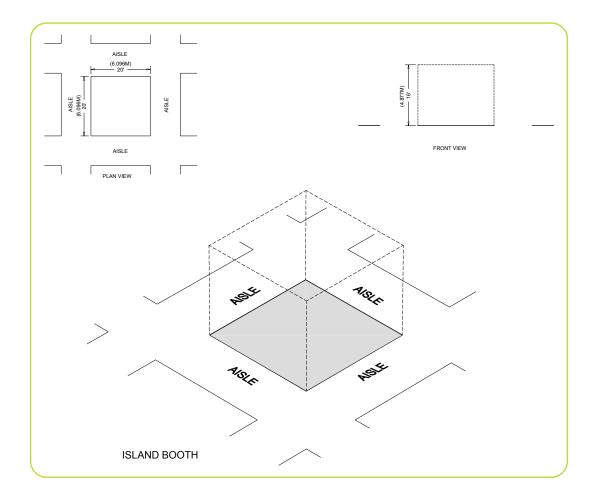

### Exhibit Hall Halls A-C

### **Booth Package**

### Each 10' x 10' Exhibitor Booth includes:

8' High Back Wall Drape 3' High Side Rail (1) Booth ID Sign (44"w x 7"h)

### **Show Colors**

Drapes – Black Side Rails – Black Aisle Carpet – Tuxedo

The booth space is concrete and floor covering is required by show management. Please order in this kit or at <a href="https://order.t3expo.com">order.t3expo.com</a>.