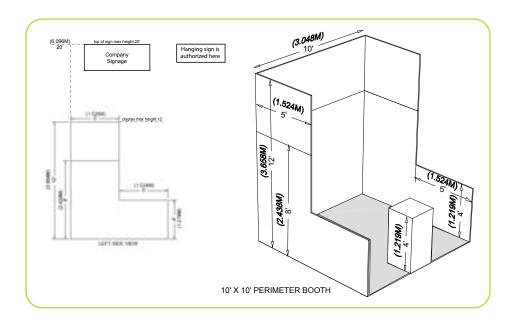

### Each 10' x 10' Exhibitor Booth includes:

8' High Back Wall Drape 3' High Side Rail (1) Booth ID Sign (44"w x 7"h)