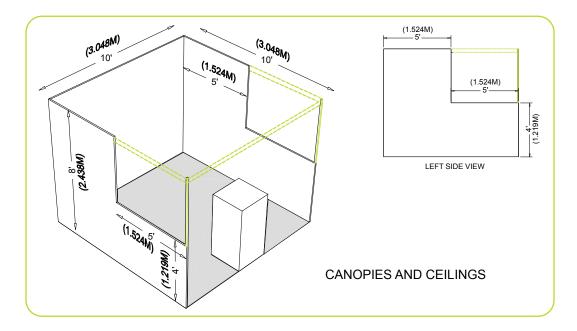

# 10' x 20' Presta<sup>™</sup> Rental Exhibit Package

The following information is required; please return completed form to T3 Expo.

### **Review Package**

18'w x 8'h Digitally Printed Back Wall

- 10' x 20' Standard Carpet
- (2) White, Lockable Display Counters
- (1) Reception Counter with Digital Graphic
- (6) Clip Lights (electricity not included)