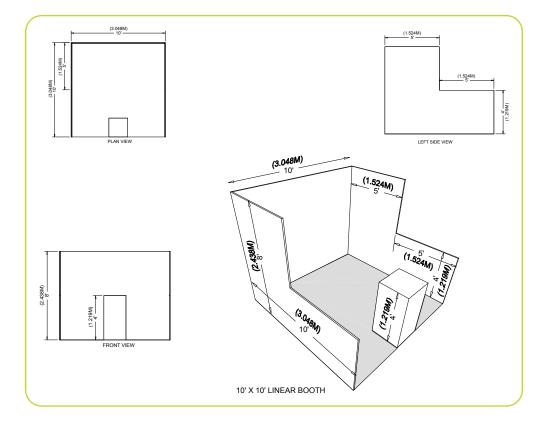

### Each 10' x 10' Exhibitor Booth includes:

8' High Back Wall Drape 3' High Side Rail (1) Booth ID Sign (44"w x 7"h)