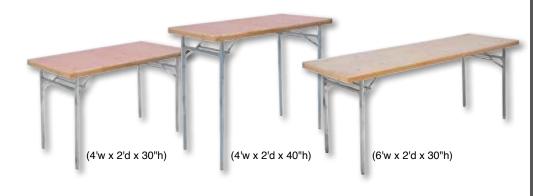

|          |                |                  |        |                 |
| Est. Total Furn/Access/Pipe&Drape\$                        |             |          |                |                  |        |                 |





# Display Tables, Risers & Counters

### **Skirted Tables**

4'w x 2'd x 30"h (shown)

6'w x 2'd x 30"h

8'w x 2'd x 30"h

4'w x 2'd x 40"h

6'w x 2'd x 40"h

8'w x 2'd x 40"h

Skirted tables include white vinyl top and pleated skirt on three sides. Fourth side skirting is available at an additional cost.





### Risers:

Single Step Riser -4'w x 11.5"h (shown) Single Step Riser -6'w x 11.5"h Single Step Riser -8'w x 11.5"h





### **Unskirted Tables**

4'w x 2'd x 30"h 6'w x 2'd x 30"h 8'w x 2'd x 30"h 4'w x 2'd x 40"h 6'w x 2'd x 40"h 8'w x 2'd x 40"h



### **Round Tables**

30" dia. x 30"h, black 30" dia. x 40"h, black







T3 Advanced Discount Deadline: Order and payment due by Monday, March 11, 2024

# Display Tables, Risers & Counters Order Form

| 30" High Skirted (6' & 8' skirted on 3 sides only) | Quantity |         | Discount Price | e S  | Standard Price | ;          | Extended Price        |
|----------------------------------------------------|----------|---------|----------------|------|----------------|------------|-----------------------|
| 4'w x 2'd                                          |          | х       | \$211.00       | or   | \$295.00       | =          | \$                    |
| 6'w x 2'd                                          |          |         | \$245.00       | or   | \$343.00       | =          | \$