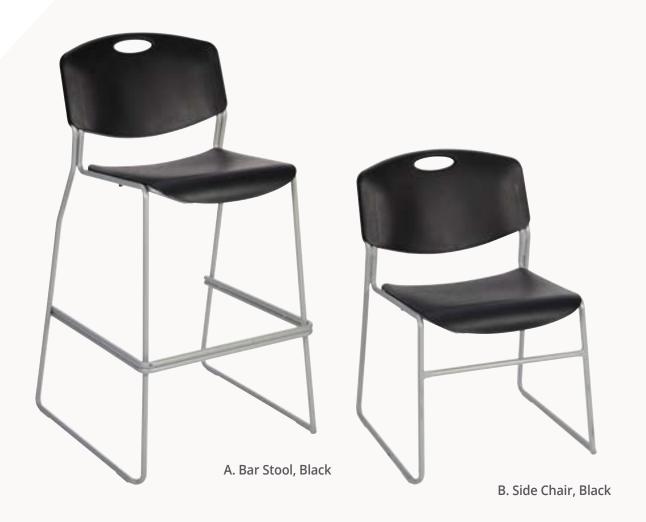

# Furniture – Standard Chairs

PLEASE NOTE: Colors and style may vary upon availability.