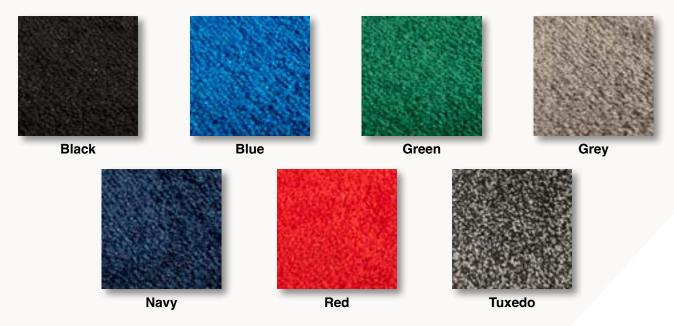

Select Carpet Color (Included in package price; check one)

Black Blue Green Grey Navv Red Tuxedo

Select Carpet Color (Included in package price; check one)

Green Black Blue Grev Navv Red Tuxedo

# Floor Covering

Upgraded Carpet - 30 oz. Premium 100% Nylon Carpet

### Standard Carpet - 16 oz. Nylon Carpet

PLEASE NOTE: Colors and style may vary upon availability.

T3 Advanced Discount Deadline: Order and payment due by Monday, March 11, 2024