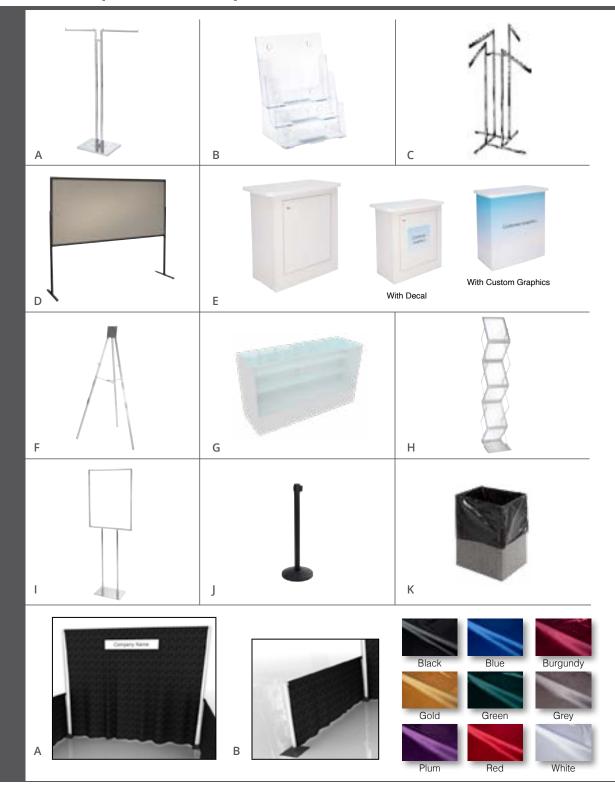

# Accessories / Pipe & Drape

#### **Accessories**

- A. Bag Stand Chrome
- B. Brochure Holder
- C. Coat Tree Chrome
- D. Display Board (8'w x 4'h)
- E. Display Counter -(36"w x 41"h x 21"d)
  - Display Counter with Decal (14" x 14")
  - Display Counter with Custom Graphics
- F. Easel Tripod
- G. Display Showcase -(58"w x 38"h x 17.5"d)
- H. Literature Stand
- I. Sign Stand Chrome (22"w x 28"h)
- J. Stanchion (includes 7' retractable cord)
- K. Wastebasket

### Pipe & Drape

- A. 8' High Drape
- B. 3' High Drape

PLEASE NOTE: Colors and style may vary upon availability.

T3 Advanced Discount Deadline: Order and payment due by Monday, March 11, 2024