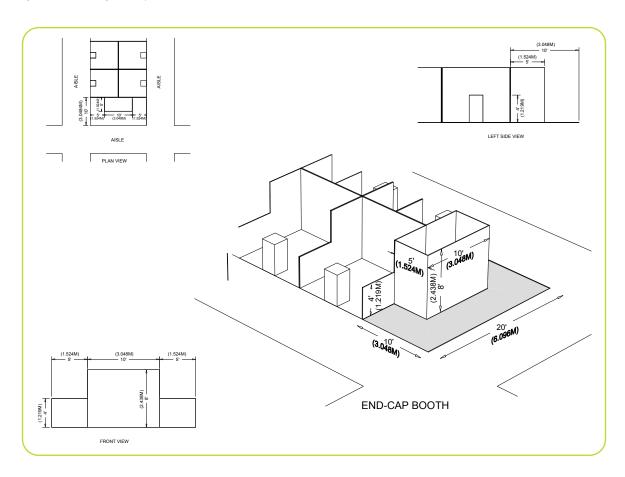

### Exhibit Hall Halls A-C

### **Booth Package**

### Each 10' x 10' Exhibitor Booth includes:

8' High Back Wall Drape 3' High Side Rail (1) Booth ID Sign (44"w x 7"h)

### **Show Colors**

Drapes – Black Side Rails – Black Aisle Carpet – Tuxedo

The booth space is concrete and floor covering is required by show management. Please order in this kit or at <a href="https://order.t3expo.com">order.t3expo.com</a>.