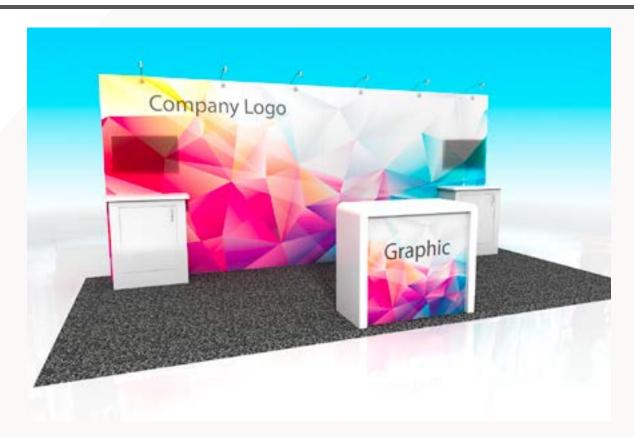

# 10' x 20' Presta<sup>™</sup> Rental Exhibit Package

The following information is required; please return completed form to T3 Expo.

### **Review Package**

18'w x 8'h Digitally Printed Back Wall

- 10' x 20' Standard Carpet
- (2) White, Lockable Display Counters
- (1) Reception Counter with Digital Graphic
- (6) Clip Lights (electricity not included)

Labor to Install and Dismantle

First Day Cleaning

| Company Name:  |  |
|----------------|--|
| Contact Name:  |  |
| Email Address: |  |
| Cell Phone:    |  |
| Booth #:       |  |
|                |  |

Select Carpet Color (Included in package price; check one)

Green Black Blue Grev Navv Red Tuxedo