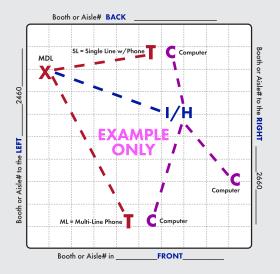

#### WHAT MUST BE IDENTIFIED ON MY FLOORPLANS?

Floor plans should include the surrounding booth numbers for orientation, measurements and easy identification of all required end location(s). Be sure to distinguish your main distribution line (MDL) and additional patch cables. Please reference Smart City's Communications Floorplan Worksheet.

TIP: Most of our venue's data jacks originate from a floor pocket. Be sure to submit a completed floorplan prior to the first day show move-in to avoid any additional labor charges.

Order online at:

orders.smartcitynetworks.com