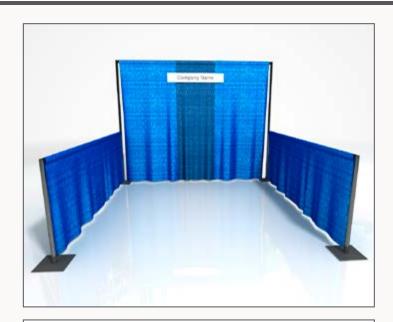

# **Booth Package**

## Each 10' x 10' Exhibitor Booth includes:

8' High Back Wall Drape 3' High Side Rail (1) Booth ID Sign (44"w x 7"h)

## **Show Colors**

Drapes – Blue and Navy Blue Side Rails – Blue Aisle Carpet – Navy

The booth space is not carpeted and floor covering is required by Show Management. Please order in this kit or at <a href="https://www.t3expo.com">www.t3expo.com</a>.