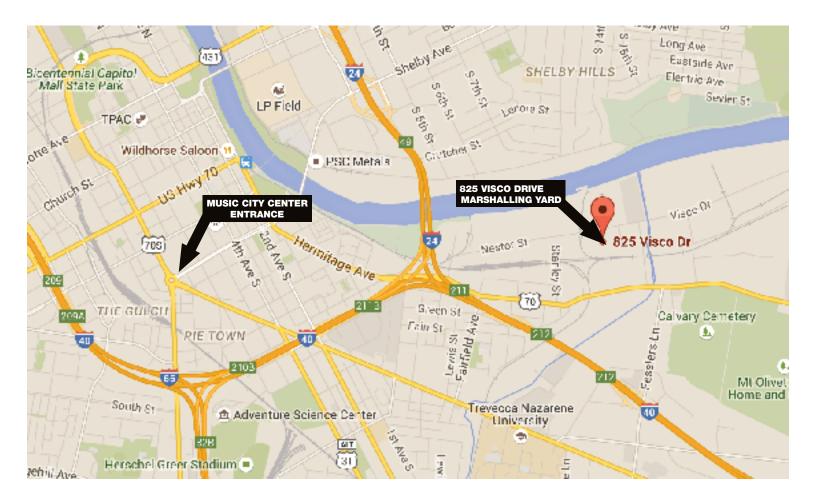

## Music City Center Marshalling Yard 825 Visco Drive, Nashville, TN 37210

## **Privately Owned Vehicle & Company Vehicle Route**

To Marshalling Yard from MCC

- Head southwest (left) on Korean Veterans Blvd
- Turn right onto Hermitage Ave / 1<sup>st</sup> Ave
- Turn left onto Driftwood St
- Take 1<sup>st</sup> right onto Nestor St which turns into Visco Dr
- Marshalling Yard will be across the railroad tracks on the right

To MCC from Marshalling Yard

- Head west (left) onto Nestor St
- Turn left onto Driftwood St
- Take 1<sup>st</sup> right onto Hermitage Ave
- Turn left onto Korean Veterans Blvd
- MCC will be on the right just past 6<sup>th</sup> Ave

## **Tractor / Trailer Route**

To Marshalling Yard from MCC

- Head southwest (left) on Korean Veterans Blvd
- Turn right onto 4<sup>th</sup> Ave South
- Turn left onto Lafayette St
- Turn left onto Fairfield Ave
- Turn left onto Hermitage Ave
- Turn right onto Driftwood St
- Take 1<sup>st</sup> right onto Nestor St
- Marshalling Yard will be across the railroad tracks on the right

To MCC from Marshalling Yard

- Head west (left) onto Visco Dr
- Turn left onto Driftwood St
- Take 1<sup>st</sup> left onto Hermitage Ave
- Turn right at 1<sup>st</sup> light onto Fairfield Ave
- Turn right at 1<sup>st</sup> light onto Murfreesboro Rd
- Turn right onto 6<sup>th</sup> Ave
- Turn left onto Korean Veterans Blvd
- MCC will be on the right

## Interstate Routes (If you are using GPS, Stanley St is NOT a tractor / trailer route

To Marshalling Yard from 40 West / 24 West / 65 North / 65 South

- Take 40 East to Exit 212 / Fesslers Lane and keep left
- Turn left onto Lebanon Pike
- Turn right at 1<sup>st</sup> light back onto Fesslers Lane
- Turn left onto Visco Dr
- Marshalling Yard will be on the left

To Marshalling Yard from 24 East / 40 East

- Take Exit 212 / Decatur St
- Turn left onto Hermitage Ave
- Turn right onto Driftwood St
  - If you go under the interstate, you have gone too far
- Turn right onto Nestor St which becomes Visco Dr
- Marshalling Yard will be across the railroad tracks on the right