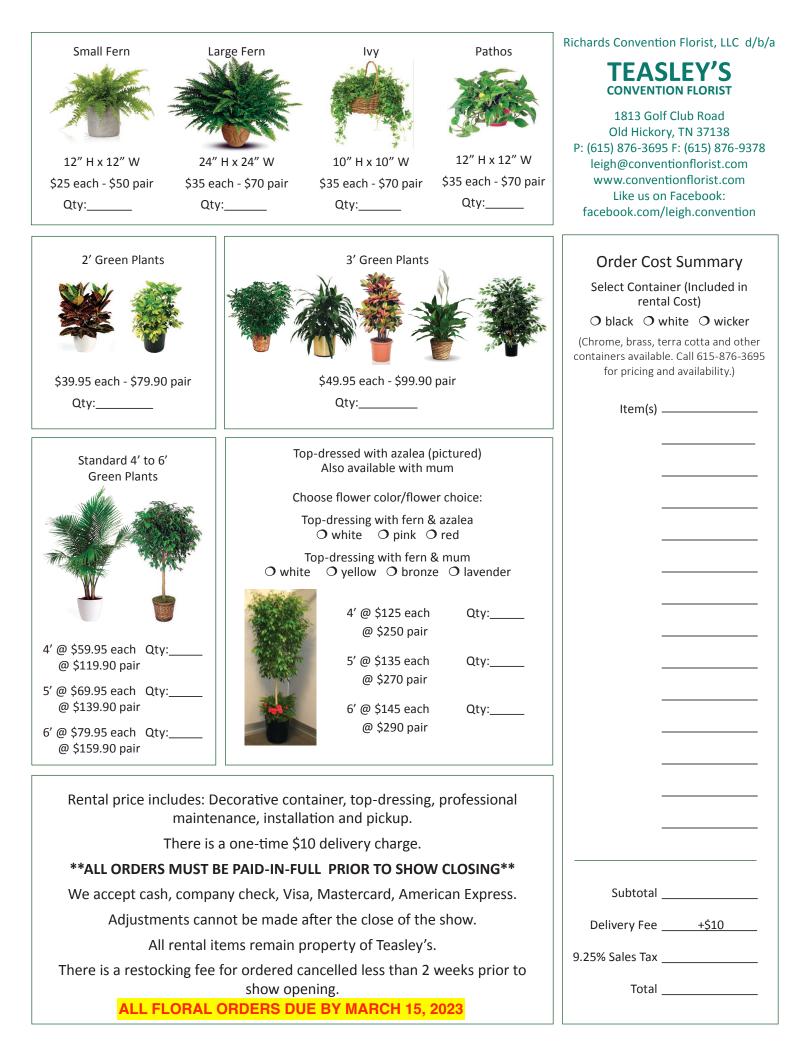

each<br>Pair (x2) = \$70                                                                                                                                           |
| Not sure what you want? Just want a splash of color? Let<br>Teasley's designers choose your fresh seasonal flowers!<br>QtyTeasley's chooses colors, size, flower type - \$60 each<br>For free design assistance, please call 615-876-3695 or email us<br>at leigh@conventionflorist.com | Qty:   Purple:   Yellow:   Red:   Orange:                                                                                                                                                            |



Single Phalaenopsis Plant Composition \$60

## ORCHIDS



Double Phalaenopsis Plant Composition \$90



Triple Phalaenopsis Plant Composition \$125