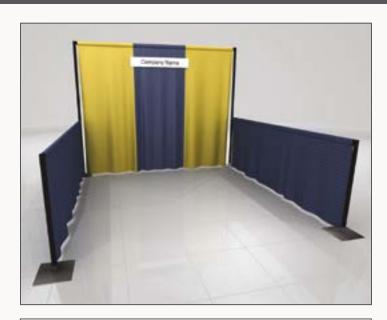

## **Booth Package**

#### Each 10' x 10' Exhibitor Booth includes:

8' High Back Wall Drape 3' High Side Rail

(1) Booth ID Sign (44"w x 7"h)

## **Show Colors**

Drapes – Navy and Gold Side Rails – Navy Aisle Carpet – Navy

The booth space is concrete and floor covering is required by show management. Please order in this kit or at <a href="https://order.t3expo.com">order.t3expo.com</a>.