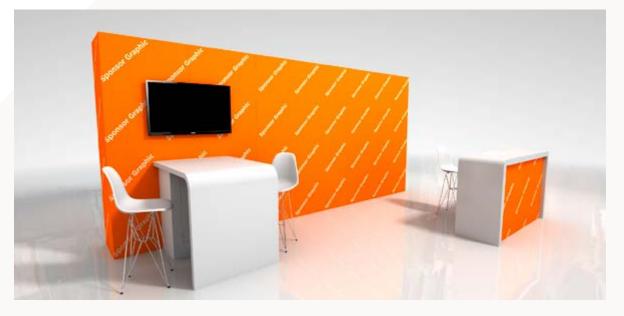

# Accessories / Pipe & Drape

Accessories A. Bag Stand – Chrome B. Brochure Holder C. Coat Tree – Chrome D. Display Board (8'w x 4'h) E. Display Counter -1 (36"w x 41"h x 21"d) А В С Display Counter with Decal (14" x 14") **Display Counter** with Custom Graphics F. Easel – Tripod G. Display Showcase -(58"w x 38"h x 17.5"d) With Custom Graphics H. Literature Stand With Decal D Е I. Sign Stand – Chrome (22"w x 28"h) J. Stanchion (includes 7' retractable cord) K. Wastebasket Pipe & Drape F G Н A. 8' High Drape B. 3' High Drape I Κ J 40 Black PLEASE NOTE: Colors and style may Gold vary upon availability. А Red Plum