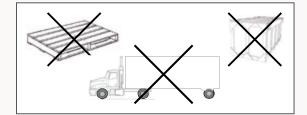

# Advance Warehouse Directions / Map

# Marshalling Yard Information

#### Know Before You Go

- All Carriers (other than UPS and FedEx) must check in at the T3 Expo Marshalling Yard prior to being sent to show site.
- All Carriers must provide certified weights for each shipment; failure to provide certified weights can cause delays.
- Carriers will be assigned a driver number after check-in and unloaded according to target times, and then check-in times.

#### Marshalling Yard Days and Hours of Operation

#### Move in:

| Friday, May 3   | 6:00 am – 3:00 pm |
|-----------------|-------------------|
| Saturday, May 4 | 6:00 am - 3:00 pm |

Carrier Check-In: Wednesday, May 8, at 1:00 pm

#### LOCATION:

1102 E. Tonto Street, Phoenix, AZ 85034

#### Move Out:

Tuesday, May 7 Wednesday, May 8 3:00 pm - 7:00 pm 6:00 am - 1:00 pm