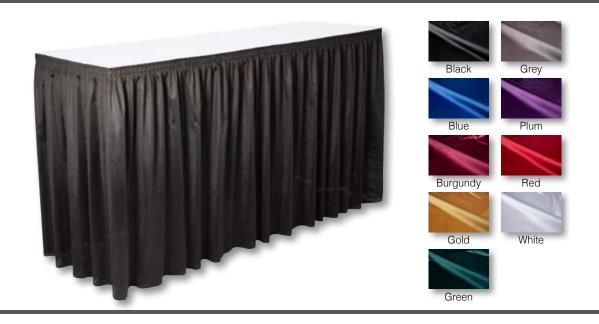

# **Display Tables & Counters**

**Skirted Tables** 

4'w x 2'd x 30"h (shown) 6'w x 2'd x 30"h 8'w x 2'd x 30"h 4'w x 2'd x 40"h 6'w x 2'd x 40"h 8'w x 2'd x 40"h

- Skirted tables include white vinyl top and pleated skirt on three sides.
- Fourth side skirting is available at an additional cost.
- 4' tables do not require fourth side skirting.

# **Display Tables & Counters Order Form**

| 20" High Skirted (6' & 9' ekirted on 2 eides only)              | Quantity         Discount Price         Standard Price         Extended Price |  |  |  |  |  |
|-----------------------------------------------------------------|-------------------------------------------------------------------------------|--|--|--|--|--|
| 30" High Skirted (6' & 8' skirted on 3 sides only)<br>4'w x 2'd | x \$210.00 or \$294.00 = \$                                                   |  |  |  |  |  |
| 4 w x 2 d<br>6'w x 2'd                                          |                                                                               |  |  |  |  |  |
| 8'w x 2'd                                                       |                                                                               |  |  |  |  |  |
|                                                                 |                                                                               |  |  |  |  |  |
| 4th Side Skirting (for 6' and 8' tables only)                   | x \$66.00 or \$92.00 = \$                                                     |  |  |  |  |  |
| 40" High Skirted (6' & 8' skirted on 3 sides only)              |                                                                               |  |  |  |  |  |
| 4° High Skilled (6 & 6 skilled of 3 sides offy)<br>4'w x 2'd    | x \$242.00 or \$339.00 = \$                                                   |  |  |  |  |  |
| 6'w x 2'd                                                       |                                                                               |  |  |  |  |  |
| 8'w x 2'd                                                       |                                                                               |  |  |  |  |  |
| 4th Side Skirting (for 6' and 8' tables only)                   |                                                                               |  |  |  |  |  |
|                                                                 | x \$77.00  or  108.00 = \$                                                    |  |  |  |  |  |
| Please Select Skirting Color: (check one)                       |                                                                               |  |  |  |  |  |
| Black Blue Burgundy Gold                                        | Green Grey Plum Red White                                                     |  |  |  |  |  |
|                                                                 |                                                                               |  |  |  |  |  |
|                                                                 | Quantity         Discount Price         Standard Price         Extended Price |  |  |  |  |  |
| 30" High Unskirted                                              |                                                                               |  |  |  |  |  |
| 4'w x 2'd                                                       | x \$83.00 or \$116.00 = \$                                                    |  |  |  |  |  |
| 6'w x 2'd                                                       | x \$109.00 or \$153.00 = \$                                                   |  |  |  |  |  |
| 8'w x 2'd                                                       | x \$132.00 or \$185.00 = \$                                                   |  |  |  |  |  |
|                                                                 |                                                                               |  |  |  |  |  |
| 40" High Unskirted                                              |                                                                               |  |  |  |  |  |
| 4'w x 2'd                                                       | x \$109.00 or \$153.00 = \$                                                   |  |  |  |  |  |
| 6'w x 2'd                                                       | x \$132.00 or \$185.00 = \$                                                   |  |  |  |  |  |
| 8'w x 2'd                                                       | x \$157.00 or \$220.00 = \$                                                   |  |  |  |  |  |
| Devend Tables                                                   |                                                                               |  |  |  |  |  |
| Round Tables                                                    |                                                                               |  |  |  |  |  |
| 30"d x 30"h, black                                              | x \$143.00 or \$200.00 = \$                                                   |  |  |  |  |  |
| 30"d x 40"h, black                                              | x \$160.00 or \$224.00 = \$                                                   |  |  |  |  |  |
| Company Name:                                                   |                                                                               |  |  |  |  |  |
| Contact Name:                                                   |                                                                               |  |  |  |  |  |
| Email Address:                                                  |                                                                               |  |  |  |  |  |
| Cell Phone #:                                                   | Sales Tax 8 6%                                                                |  |  |  |  |  |
| Booth #: Est. Total Display Tables & Counters \$                |                                                                               |  |  |  |  |  |
|                                                                 |                                                                               |  |  |  |  |  |