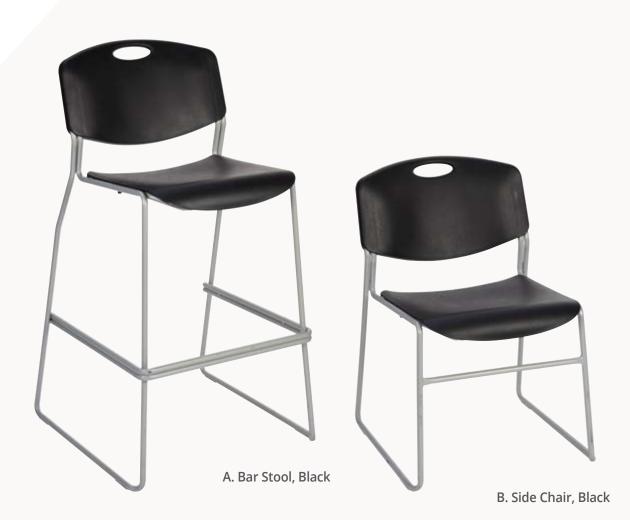

# Furniture – Standard Chairs

PLEASE NOTE: Colors and style may vary upon availability.

### Furniture / Accessories / Pipe & Drape Order Form

|                                          | Quantity | Discount Price Standard Price Extended Price |  |  |  |  |  |
|------------------------------------------|----------|----------------------------------------------|--|--|--|--|--|
| Furniture                                |          |                                              |  |  |  |  |  |
| A. Bar Stool – Black                     |          | x \$242.00 or \$339.00 = \$                  |  |  |  |  |  |
| B. Side Chair – Black                    |          | x \$162.00 or \$227.00 = \$                  |  |  |  |  |  |
|                                          |          |                                              |  |  |  |  |  |
|                                          | Quantity | Discount Price Standard Price Extended Price |  |  |  |  |  |
| Accessories                              |          |                                              |  |  |  |  |  |
| A. Bag Stand – Chrome                    |          | x \$258.00 or \$361.00 = \$                  |  |  |  |  |  |
| B. Brochure Holder                       |          | x \$98.00 or \$137.00 = \$                   |  |  |  |  |  |
| C. Coat Tree                             |          | x \$150.00 or \$210.00 = \$                  |  |  |  |  |  |
| D. Display Board (8'w x 4'h)             |          | x \$263.00 or \$368.00 = \$                  |  |  |  |  |  |
| E. Display Counter (36"w x 41"h x 21"d)  |          | x \$445.00 or \$623.00 = \$                  |  |  |  |  |  |
| Display Counter with Decal (14" x 14")*  |          | x \$520.00 or \$698.00 = \$                  |  |  |  |  |  |
| Display Counter with Custom Graphics*    |          | x \$570.00 or \$748.00 = \$                  |  |  |  |  |  |
| F. Easel – Tripod                        |          | x \$107.00 or \$150.00 = \$                  |  |  |  |  |  |
| G. Display Showcase (58" x 38" x 17.5d") |          | x \$486.00 or \$680.00 = \$                  |  |  |  |  |  |
| H. Literature Stand                      |          | x \$208.00 or \$291.00 = \$                  |  |  |  |  |  |
| I. Sign Stand – Chrome (22"w x 28"h)     |          | x \$173.00 or \$242.00 = \$                  |  |  |  |  |  |
| J. Stanchion (with 7' retractable cord)  |          | x \$118.00 or \$165.00 = \$                  |  |  |  |  |  |
| K. Wastebasket                           |          | x \$32.00 or \$45.00 = \$                    |  |  |  |  |  |
|                                          |          |                                              |  |  |  |  |  |
|                                          | Quantity | Discount Price Standard Price Extended Price |  |  |  |  |  |
| Pipe & Drape                             |          |                                              |  |  |  |  |  |
| A. 8' High Drape – Per Linear ft         |          | x \$21.00 or \$29.00 = \$                    |  |  |  |  |  |
| B. 3' High Drape – Per Linear ft         |          | x \$14.00 or \$20.00 = \$                    |  |  |  |  |  |
|                                          |          |                                              |  |  |  |  |  |
| Please Select Drape Color: (check one)   |          |                                              |  |  |  |  |  |
| Black Blue Burgundy Gold                 | Green    | Grey Plum Red White                          |  |  |  |  |  |
|                                          |          |                                              |  |  |  |  |  |