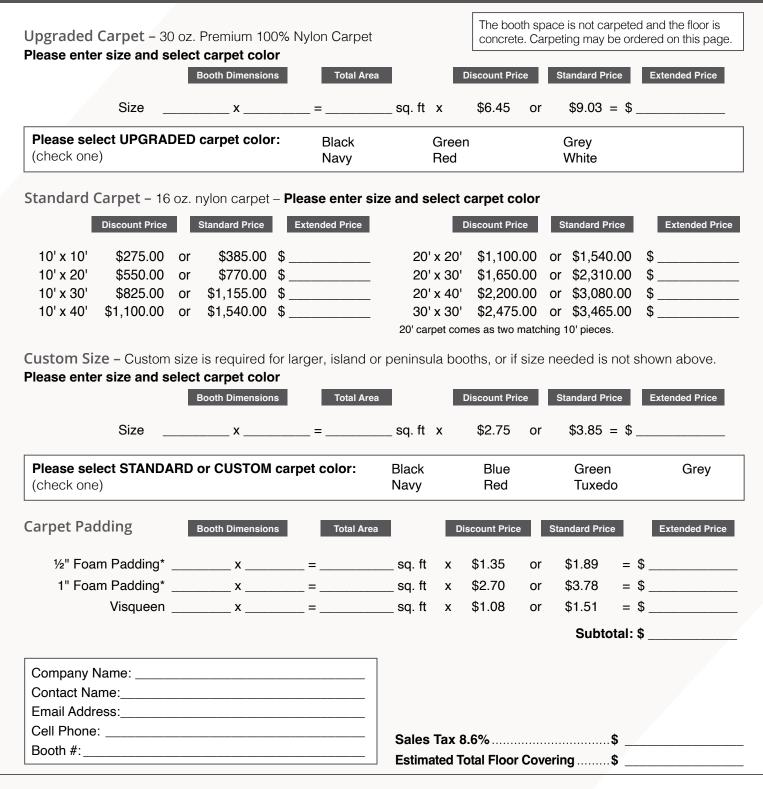

# Floor Covering

Upgraded Carpet - 30 oz. Premium 100% Nylon Carpet

Standard Carpet - 16 oz. Nylon Carpet

T3 Advanced Discount Deadline: Order and payment due by Friday, April 12, 2024

# Floor Covering Order Form