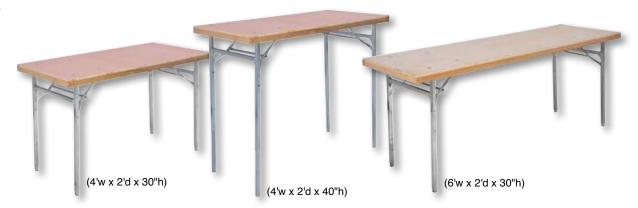

# **Display Tables & Counters**

**Skirted Tables** 

4'w x 2'd x 30"h (shown) 6'w x 2'd x 30"h 8'w x 2'd x 30"h 4'w x 2'd x 40"h 6'w x 2'd x 40"h 8'w x 2'd x 40"h

- Skirted tables include white vinyl top and pleated skirt on three sides.
- Fourth side skirting is available at an additional cost.
- 4' tables do not require fourth side skirting.

#### **Unskirted Tables**

4'w x 2'd x 30"h 6'w x 2'd x 30"h 8'w x 2'd x 30"h 4'w x 2'd x 40"h 6'w x 2'd x 40"h 8'w x 2'd x 40"h

T3 Advanced Discount Deadline: Order and payment due by Friday, April 12, 2024

# **Display Tables & Counters Order Form**

| 20" High Skirted (6' & 9' ekirted on 2 eides only)              | Quantity         Discount Price         Standard Price         Extended Price |  |  |  |  |  |
|-----------------------------------------------------------------|-------------------------------------------------------------------------------|--|--|--|--|--|
| 30" High Skirted (6' & 8' skirted on 3 sides only)<br>4'w x 2'd | x \$210.00 or \$294.00 = \$                                                   |  |  |  |  |  |
| 4 w x 2 d<br>6'w x 2'd                                          |                                                                               |  |  |  |  |  |
| 8'w x 2'd                                                       |                                                                               |  |  |  |  |  |
|                                                                 |                                                                               |  |  |  |  |  |
| 4th Side Skirting (for 6' and 8' tables only)                   | x \$66.00 or \$92.00 = \$                                                     |  |  |  |  |  |
| 40" High Skirted (6' & 8' skirted on 3 sides only)              |                                                                               |  |  |  |  |  |
| 4° High Skilled (6 & 6 skilled of 3 sides offy)<br>4'w x 2'd    | x \$242.00 or \$339.00 = \$                                                   |  |  |  |  |  |
| 6'w x 2'd                                                       |                                                                               |  |  |  |  |  |
| 8'w x 2'd                                                       |                                                                               |  |  |  |  |  |
| 4th Side Skirting (for 6' and 8' tables only)                   |                                                                               |  |  |  |  |  |
|                                                                 | x \$77.00  or  108.00 = \$                                                    |  |  |  |  |  |
| Please Select Skirting Color: (check one)                       |                                                                               |  |  |  |  |  |
| Black Blue Burgundy Gold                                        | Green Grey Plum Red White                                                     |  |  |  |  |  |
|                                                                 |                                                                               |  |  |  |  |  |
|                                                                 | Quantity         Discount Price         Standard Price         Extended Price |  |  |  |  |  |
| 30" High Unskirted                                              |                                                                               |  |  |  |  |  |
| 4'w x 2'd                                                       | x \$83.00 or \$116.00 = \$                                                    |  |  |  |  |  |
| 6'w x 2'd                                                       | x \$109.00 or \$153.00 = \$                                                   |  |  |  |  |  |
| 8'w x 2'd                                                       | x \$132.00 or \$185.00 = \$                                                   |  |  |  |  |  |
|                                                                 |                                                                               |  |  |  |  |  |
| 40" High Unskirted                                              |                                                                               |  |  |  |  |  |
| 4'w x 2'd                                                       | x \$109.00 or \$153.00 = \$                                                   |  |  |  |  |  |
| 6'w x 2'd                                                       | x \$132.00 or \$185.00 = \$                                                   |  |  |  |  |  |
| 8'w x 2'd                                                       | x \$157.00 or \$220.00 = \$                                                   |  |  |  |  |  |
| Devend Tables                                                   |                                                                               |  |  |  |  |  |
| Round Tables                                                    |                                                                               |  |  |  |  |  |
| 30"d x 30"h, black                                              | x \$143.00 or \$200.00 = \$                                                   |  |  |  |  |  |
| 30"d x 40"h, black                                              | x \$160.00 or \$224.00 = \$                                                   |  |  |  |  |  |
| Company Name:                                                   |                                                                               |  |  |  |  |  |
| Contact Name:                                                   |                                                                               |  |  |  |  |  |
| Email Address:                                                  |                                                                               |  |  |  |  |  |
| Cell Phone #:                                                   | Sales Tax 8 6%                                                                |  |  |  |  |  |
| Booth #: Est. Total Display Tables & Counters \$                |                                                                               |  |  |  |  |  |
|                                                                 |                                                                               |  |  |  |  |  |