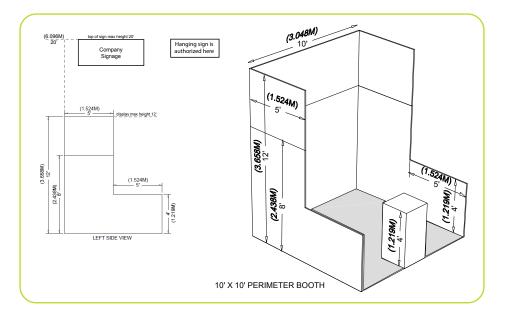

# 10' x 20' Open Space

The booth space is not carpeted and floor covering is required by Show Management. Please order in this kit or at <a href="https://order.t3expo.com">https://order.t3expo.com</a>.

#### Each 10' x 20' Exhibitor Booth includes:

8' High Back Wall Fabric Booth 3' High Side Walls (1) Booth ID Sign (44"w x 7"h) Show Colors Walls – Black Side Walls – Black