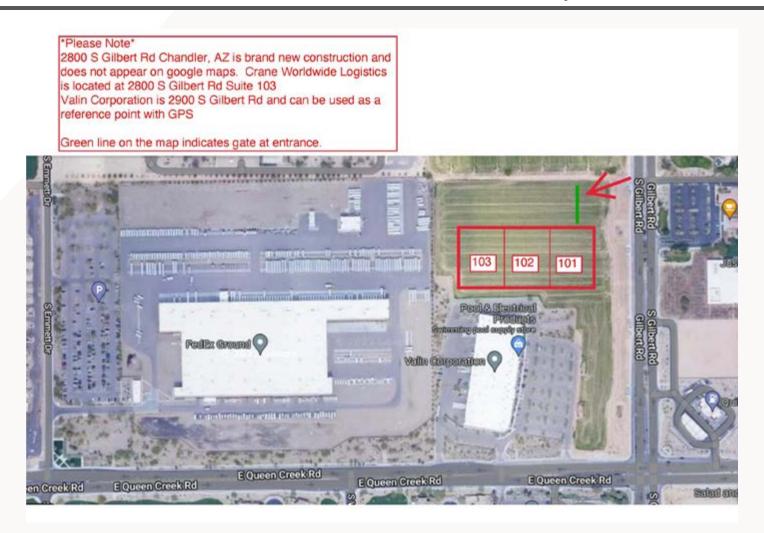

nts will be accepted beginning on Friday, March 29, 2024 through Monday, April 29, 2024 between the hours of 9:00 am - 4:00 pm.

Shipments received after Monday, April 29, 2024 will be charged an additional 30% per pound.

Please note when overtime rates apply as stated on Material Handling pages.

#### **Direct Shipments to Show Site**

#### Address

- To: (Exhibiting Company Name) (Booth #)
- For: ATA Nexus 2024
- c/o: T3 Expo
- c/o: Phoenix Convention Center North Halls A-E & West Ballrooms AB 100 North Third St. Phoenix, AZ 85004

#### Information

Direct shipments are accepted starting on Friday, May 3, 2024 beginning at 8:00 am and throughout published event hours.

Please note when overtime rates apply as stated on Material Handling pages.





# Advance Warehouse Directions / Map







# Marshalling Yard Information

#### Know Before You Go

- All Carriers (other than UPS and FedEx) must check in at the T3 Expo Marshalling Yard prior to being sent to show site.
- All Carriers must provide certified weights for each shipment; failure to provide certified weights can cause delays.
- Carriers will be assigned a driver number after check-in and unloaded according to target times, and then check-in times.

#### Marshalling Yard Days and Hours of Operation

#### Move in:

| Friday, May 3   | 6:00 am – 3:00 pm |
|-----------------|-------------------|
| Saturday, May 4 | 6:00 am - 3:00 pm |

Carrier Check-In: Wednesday, May 8, at 1:00 pm

#### LOCATION:

1102 E. Tonto Street, Phoenix, AZ 85034

#### Move Out:

Tuesday, May 7 Wednesday, May 8 3:00 pm - 7:00 pm 6:00 am - 1: