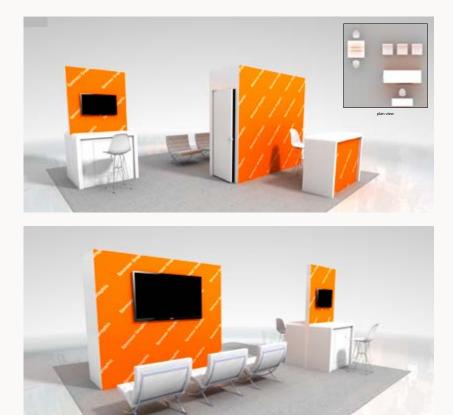

|  |
|------------------------------------------------------------------------------------------------|--|
| Artwork Approval Deadline:                                                                     |  |
| An additional 25% rush fee will be added to<br>if graphic files are received after Friday, Apr |  |

# 20' x 20' Turnkey Package Option A

#### 20' x 20' Turnkey Package Option A

- (1) 8'h x 9'w x 3'd double-sided back wall & graphics
- (1) White reception counter & graphics
- (1) 8'h x 4'w double-sided kiosk back wall with graphics on both sides
- (2) 46" Monitor
- (1) 65" Monitor
- (2) 4' demo counters
- (3) Zenith barstools
- (3) Madrid chairs
- (2) Wastebaskets
- 20x20 Standard Carpet
- First Day Booth Cleaning

#### Electrical

(4) 5-AMP drops



### The following information is required; please return the completed form to T3 Expo.

#### Submitting Artwork

Before submitting artwork, please see our Artwork Submission Guidelines on page 30. There you will find information on file setup and formats, as well as a link to upload graphics and download templates.

| Company Name:  |
|----------------|
| Contact Name:  |
| Email Address: |
| Cell Phone:    |
| Booth #:       |

#### Select Carpet Color (Included in package price; check one)

| Dhua | Disale | Crear |  |
|------|--------|-------|--|
| Blue | Black  | Green |  |
| Grey | Navy   | Red   |  |
|      | ,      |       |  |

Submit This Form Email this completed form along with the Payment Information Form to: orders@t3expo.com

PLEASE NOTE: Colors and style may vary upon ava