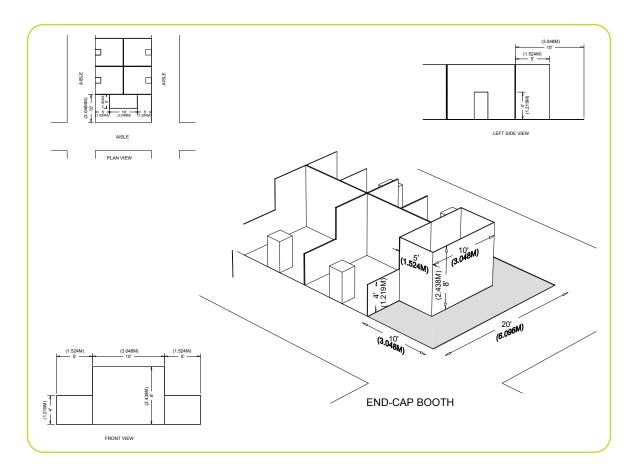

# 10' x 10' Open Space

The booth space is not carpeted and floor covering is required by Show Management. Please order in this kit or at <a href="https://order.t3expo.com">https://order.t3expo.com</a>.

#### Each 10' x 10' Exhibitor Booth includes:

8' High Back Wall Fabric Booth 3' High Side Walls (1) Booth ID Sign (44"w x 7"h) Show Colors Walls – Black Side Walls – Black

# 10' x 20' Open Space

The booth space is not carpeted and floor covering is required by Show Management. Please order in this kit or at <a href="https://order.t3expo.com">https://order.t3expo.com</a>.

#### Each 10' x 20' Exhibitor Booth includes:

8' High Back Wall Fabric Booth 3' High Side Walls (1) Booth ID Sign (44"w x 7"h) Show Colors Walls – Black Side Walls – Black