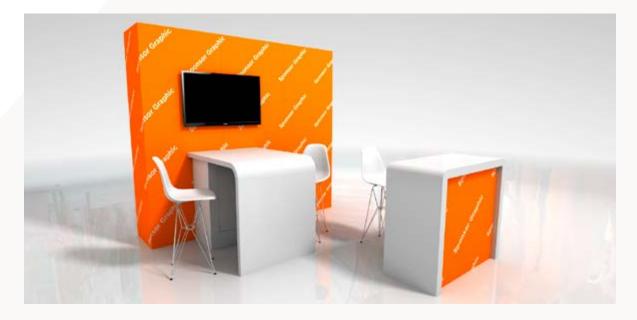

# Accessories / Pipe & Drape

Accessories A. Bag Stand – Chrome B. Brochure Holder C. Coat Tree – Chrome D. Display Board (8'w x 4'h) E. Display Counter -1 (36"w x 41"h x 21"d) А В С Display Counter with Decal (14" x 14") **Display Counter** with Custom Graphics F. Easel – Tripod G. Display Showcase -(58"w x 38"h x 17.5"d) With Custom Graphics H. Literature Stand With Decal D Е I. Sign Stand – Chrome (22"w x 28"h) J. Stanchion (includes 7' retractable cord) K. Wastebasket Pipe & Drape F G Н A. 8' High Drape B. 3' High Drape I Κ J 40 Black PLEASE NOTE: Colors and style may Gold vary upon availability. А Red Plum