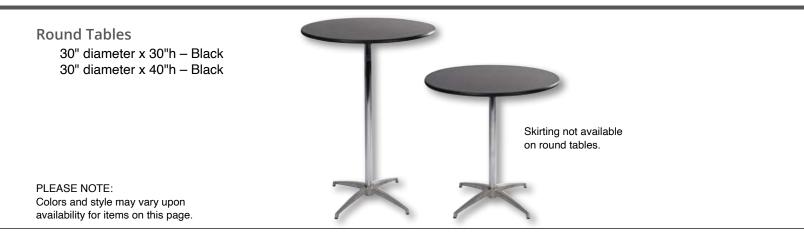

# **Display Tables & Counters Order Form**

| 20" High Skirted (6' & 9' ekirted on 2 eides only)              | Quantity         Discount Price         Standard Price         Extended Price |  |  |  |  |  |
|-----------------------------------------------------------------|-------------------------------------------------------------------------------|--|--|--|--|--|
| 30" High Skirted (6' & 8' skirted on 3 sides only)<br>4'w x 2'd | x \$210.00 or \$294.00 = \$                                                   |  |  |  |  |  |
| 4 w x 2 d<br>6'w x 2'd                                          |                                                                               |  |  |  |  |  |
| 8'w x 2'd                                                       |                                                                               |  |  |  |  |  |
|                                                                 |                                                                               |  |  |  |  |  |
| 4th Side Skirting (for 6' and 8' tables only)                   | x \$66.00 or \$92.00 = \$                                                     |  |  |  |  |  |
| 40" High Skirted (6' & 8' skirted on 3 sides only)              |                                                                               |  |  |  |  |  |
| 4° High Skilled (6 & 6 skilled of 3 sides offy)<br>4'w x 2'd    | x \$242.00 or \$339.00 = \$                                                   |  |  |  |  |  |
| 6'w x 2'd                                                       |                                                                               |  |  |  |  |  |
| 8'w x 2'd                                                       |                                                                               |  |  |  |  |  |
| 4th Side Skirting (for 6' and 8' tables only)                   |                                                                               |  |  |  |  |  |
|                                                                 | x \$77.00  or  108.00 = \$                                                    |  |  |  |  |  |
| Please Select Skirting Color: (check one)                       |                                                                               |  |  |  |  |  |
| Black Blue Burgundy Gold                                        | Green Grey Plum Red White                                                     |  |  |  |  |  |
|                                                                 |                                                                               |  |  |  |  |  |
|                                                                 | Quantity         Discount Price         Standard Price         Extended Price |  |  |  |  |  |
| 30" High Unskirted                                              |                                                                               |  |  |  |  |  |
| 4'w x 2'd                                                       | x \$83.00 or \$116.00 = \$                                                    |  |  |  |  |  |
| 6'w x 2'd                                                       | x \$109.00 or \$153.00 = \$                                                   |  |  |  |  |  |
| 8'w x 2'd                                                       | x \$132.00 or \$185.00 = \$                                                   |  |  |  |  |  |
|                                                                 |                                                                               |  |  |  |  |  |
| 40" High Unskirted                                              |                                                                               |  |  |  |  |  |
| 4'w x 2'd                                                       | x \$109.00 or \$153.00 = \$                                                   |  |  |  |  |  |
| 6'w x 2'd                                                       | x \$132.00 or \$185.00 = \$                                                   |  |  |  |  |  |
| 8'w x 2'd                                                       | x \$157.00 or \$220.00 = \$                                                   |  |  |  |  |  |
| Devend Tables                                                   |                                                                               |  |  |  |  |  |
| Round Tables                                                    |                                                                               |  |  |  |  |  |
| 30"d x 30"h, black                                              | x \$143.00 or \$200.00 = \$                                                   |  |  |  |  |  |
| 30"d x 40"h, black                                              | x \$160.00 or \$224.00 = \$                                                   |  |  |  |  |  |
| Company Name:                                                   |                                                                               |  |  |  |  |  |
| Contact Name:                                                   |                                                                               |  |  |  |  |  |
| Email Address:                                                  |                                                                               |  |  |  |  |  |
| Cell Phone #:                                                   | Sales Tax 8 6%                                                                |  |  |  |  |  |
| Booth #: Est. Total Display Tables & Counters \$                |                                                                               |  |  |  |  |  |
|                                                                 |                                                                               |  |  |  |  |  |