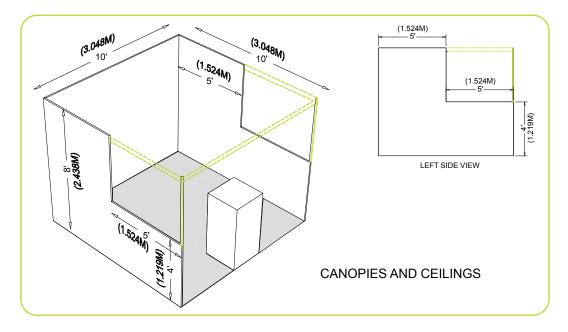

# 10' x 20' Open Space

The booth space is not carpeted and floor covering is required by Show Management. Please order in this kit or at <a href="https://order.t3expo.com">https://order.t3expo.com</a>.

#### Each 10' x 20' Exhibitor Booth includes:

8' High Back Wall Fabric Booth 3' High Side Walls (1) Booth ID Sign (44"w x 7"h) Show Colors Walls – Black Side Walls – Black