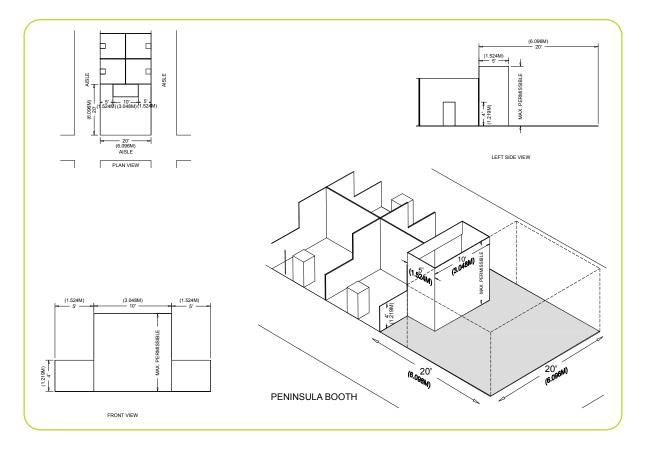

# 10' x 10' Open Space

The booth space is not carpeted and floor covering is required by Show Management. Please order in this kit or at <a href="https://order.t3expo.com">https://order.t3expo.com</a>.

#### Each 10' x 10' Exhibitor Booth includes:

8' High Back Wall Fabric Booth 3' High Side Walls (1) Booth ID Sign (44"w x 7"h) Show Colors Walls – Black Side Walls – Black

# 10' x 20' Open Space

The booth space is not carpeted and floor covering is required by Show Management. Please order in this kit or at <a href="https://order.t3expo.com">https://order.t3expo.com</a>.

#### Each 10' x 20' Exhibitor Booth includes:

8' High Back Wall Fabric Booth 3' High Side Walls (1) Booth ID Sign (44"w x 7"h) Show Colors Walls – Black Side Walls – Black