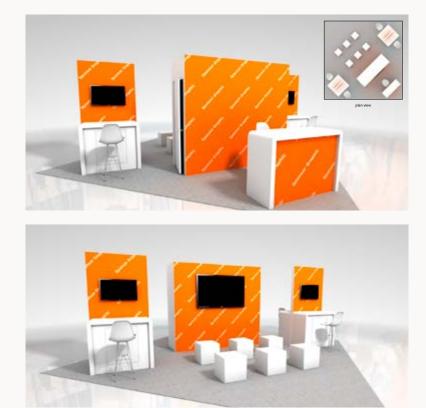

# 10' x 10' Turnkey Package

- 10' x 10' Turnkey Package
- 9'w x 8'h Digitally Printed Back Wall
- (1) 1M White Reception Counter & Printed Kick Panel with Lockable Storage
- (1) White Waterfall Demo Station with Lockable Storage
- (1) 46" Monitor
- (1) Electrical Drop for Monitor
- (1) Electrical Drop that runs to the Reception Counter
   (3) White Zenith Barstools
   (1) Wastebasket
   10x10 Standard Carpet
   Labor to Install and Dismantle
   First Day Cleaning

Demo Station Placement; Monitor & Counter Left Middle Right No Monitor

Reception Counter Placement Right Middle Left

# 10' x 20' Turnkey Package

10' x 20' Turnkey Package

- 18'w x 8'h Digitally Printed Back Wall
- (1) 2M White Reception Counter & Printed Kick Panel
- (1) White Waterfall Demo Station
- (1) 46" Monitor
- (1) Electrical Drop for Monitor
- (1) Electrical Drop that runs to the Reception Counter
- (3) White Zenith Barstools(1) WastebasketLabor to Install and Dismantle10x20 Standard CarpetFirst Day Cleaning