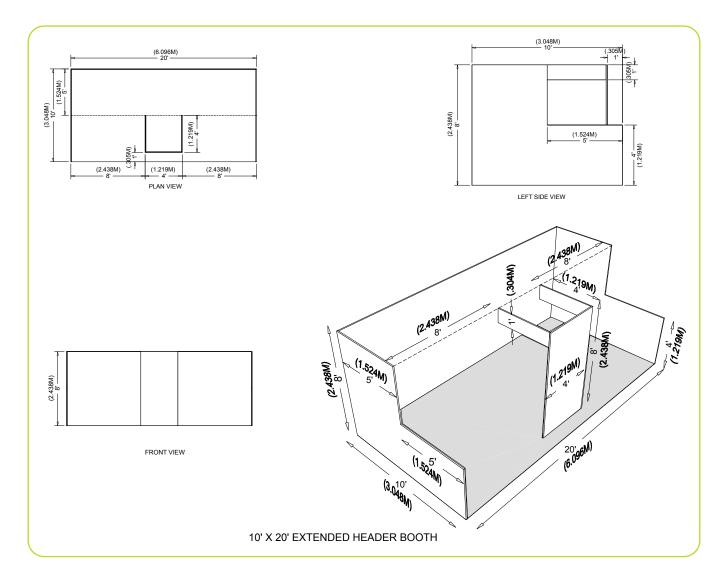

# 10' x 20' Open Space

The booth space is not carpeted and floor covering is required by Show Management. Please order in this kit or at <a href="https://order.t3expo.com">https://order.t3expo.com</a>.

#### Each 10' x 20' Exhibitor Booth includes:

8' High Back Wall Fabric Booth 3' High Side Walls (1) Booth ID Sign (44"w x 7"h) Show Colors Walls – Black Side Walls – Black