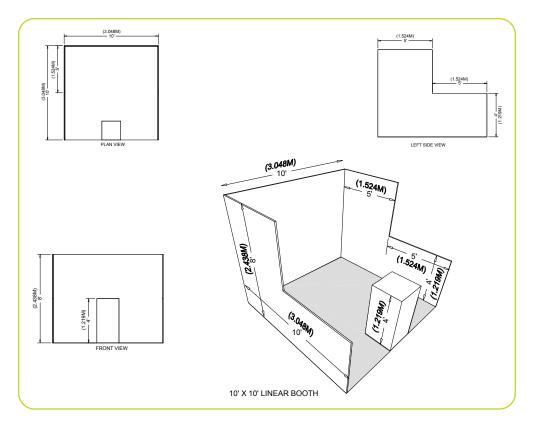

# 10' x 10' Open Space

The booth space is not carpeted and floor covering is required by Show Management. Please order in this kit or at <a href="https://order.t3expo.com">https://order.t3expo.com</a>.

#### Each 10' x 10' Exhibitor Booth includes:

8' High Back Wall Fabric Booth 3' High Side Walls (1) Booth ID Sign (44"w x 7"h) Show Colors Walls – Black Side Walls – Black