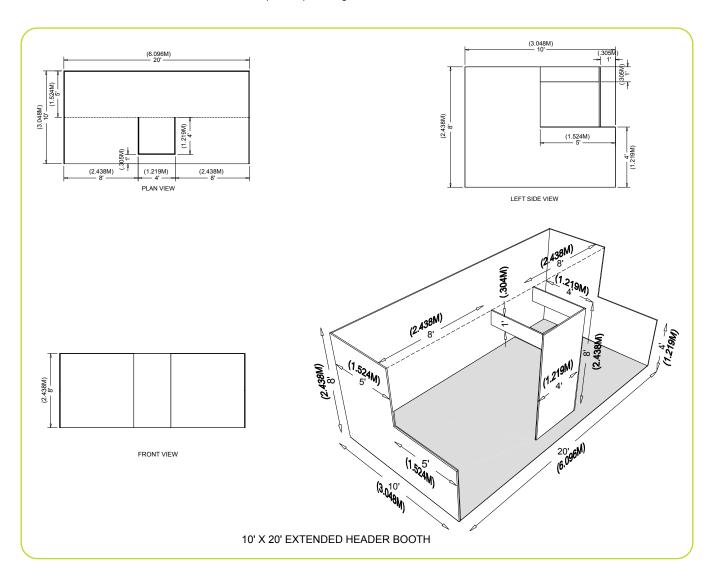

## 10' x 20' Presta<sup>™</sup> Rental Exhibit Package

The following information is required; please return completed form to T3 Expo.

## **Review Package**

18'w x 8'h Digitally Printed Back Wall

- 10' x 20' Standard Carpet
- (2) White, Lockable Display Counters
- (1) Reception Counter with Digital Graphic
- (6) Clip Lights (electricity not included)