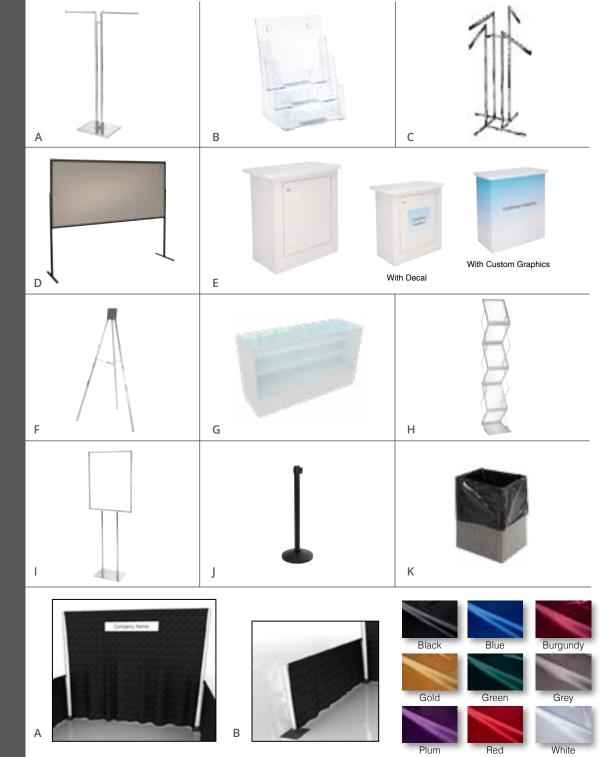

### **Accessories**

- A. Bag Stand Chrome
- B. Brochure Holder
- C. Coat Tree Chrome
- D. Display Board (8'w x 4'h)
- E. Display Counter -(36"w x 41"h x 21"d)
  - Display Counter with Decal (14" x 14")
  - Display Counter with Custom Graphics
- F. Easel Tripod
- G. Display Showcase -(58"w x 38"h x 17.5"d)
- H. Literature Stand
- I. Sign Stand Chrome (22"w x 28"h)
- J. Stanchion (includes 7' retractable cord)
- K. Wastebasket

## Pipe & Drape

- A. 8' High Drape
- B. 3' High Drape

PLEASE NOTE: Colors and style may vary upon availability.

T3 Advanced Discount Deadline: Order and payment due by Monday, March 18, 2024