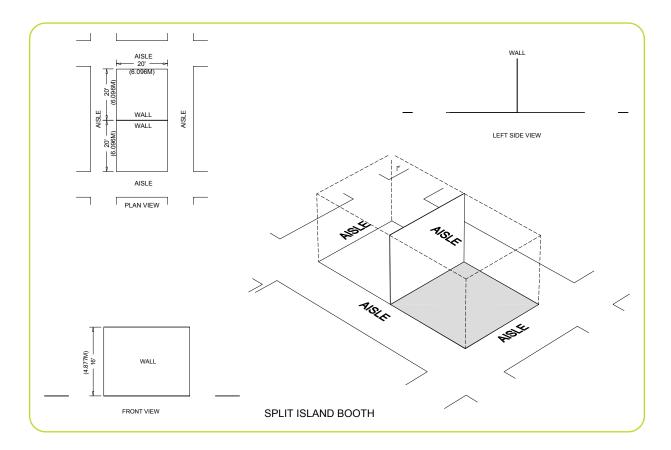

e which backs to Linear Booths, and (b) one which backs to another Peninsula Booth which is referred to as a "Split Island Booth."



# **Dimensions and Use of Space**

A Peninsula Booth is usually 20ft by 20ft (6.10m by 6.10m) or larger. When a Peninsula Booth backs up to two Linear Booths, the back wall is restricted to 4ft (1.22m) high within 5ft (1.52m) of each aisle, permitting adequate line of sight for the adjoining Linear Booths. A typical maximum height range allowance is 16ft to 20ft (4.88m to 6.10m), including signage for the center portion of the back wall. Double-sided signs, logos and graphics shall be set back 10ft (3.05m) from adjacent booths.

# **SPLIT ISLAND BOOTH**

A Split Island Booth is a Peninsula Booth which shares a common back wall with another Peninsula Booth.



# **Dimensions and Use of Space**

The entire Cubic Content of this booth may be used, up to the maximum allowable height, without any back wall Line-of-Sight restrictions. A typical maximum height range allowance is 16ft to 20ft (4.88m to 6.10m), including signage. The entire Cubic Content of the space may be used up to the maximum allowable height. Double-sided signs, logos and graphics shall be set back 10ft (3.05m) from adjacent booths.

For large shows with big exhibitors, it may be difficult to maintain the entire booth and hanging sign to be within 16ft. If you make it 20 ft then you run the risk of lots of large booths (with or without signs) being 20 ft and dwarfing all around them. That is fine as long as everyone is aware of it. An alternative could be to offer a max booth hei