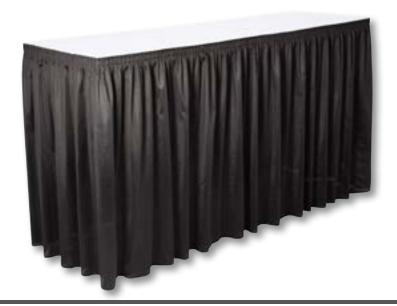

## **Skirted Tables**

4'w x 2'd x 30"h (shown)

6'w x 2'd x 30"h

8'w x 2'd x 30"h

4'w x 2'd x 40"h

6'w x 2'd x 40"h

8'w x 2'd x 40"h

- · Skirted tables include white vinyl top and pleated skirt on three sides.
- · Fourth side skirting is available at an additional cost.
- 4' tables do not require fourth side skirting.