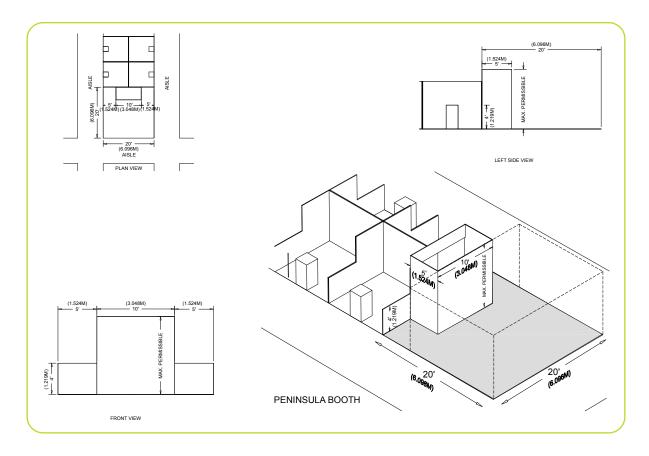

n most cases, this booth style is not recommended due to the Line-of-Sight issues, and Organizers should be aware of these challenges when using them.)



# **Dimensions and Use of Space**

End-cap Booths are generally 10ft (3.05m) deep by 20ft (6.10m) wide. The maximum back wall height allowed is 8ft (2.44m) and the maximum backwall width allowed is 10ft (3.05m) at the center of the backwall with a maximum 5ft (1.52m) height on the two side aisles. Within 5ft of the two side aisles, the maximum height for any display materials is 4ft.

# **PENINSULA BOOTH**

A Peninsula Booth is exposed to aisles on three sides. There are two types of Peninsula Booths: (a) one which backs to Linear Booths, and (b) one which backs to another Peninsula Booth which is referred to as a "Split Island Booth."



# **Dimensions and Use of Space**

A Peninsula Booth is usually 20ft by 20ft (6.10m by 6.10m) or larger. When a Peninsula Booth backs up to two Linear Booths, the back wall is restricted to 4ft (1.22m) high within 5ft (1.52m) of each aisle, permitting adequate line of sight for the adjoining Linear Booths. A typical maximum height range allowance is 16ft to 20ft (4.88m to 6.10m), including signage for the center portion of the back wall. Double-sided signs, logos and graphics shall be set back 10ft (3.05m) from adjacent booths.

# **SPLIT ISLAND BOOTH**

A Split Island Booth is a Peninsula Booth which shares a common back wall with another Peninsula Booth.



# **Dimensions and Use of Space**

The entire Cubic Content of this booth may be used, up to the maximum allowable height, without