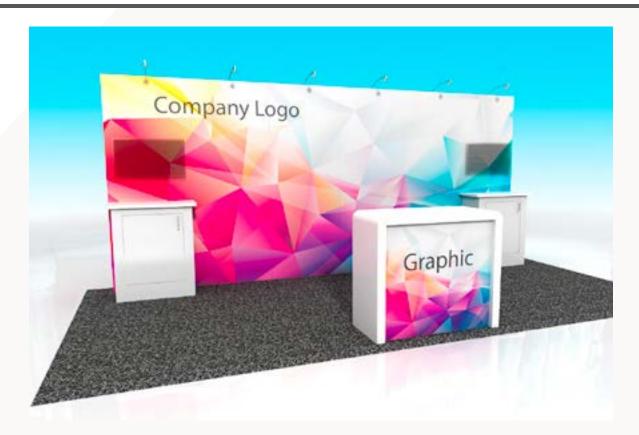

## 10' x 10' Presta<sup>™</sup> Rental Exhibit Package

The following information is required; please return completed form to T3 Expo.

## **Review Package**

9'w x 8'h Digitally Printed Back Wall

10' x 10' Standard Carpet

- (1) White, Lockable Display Counter
- (3) Clip Lights (electricity not included)

Labor to Install and Dismantle

First Day Cleaning