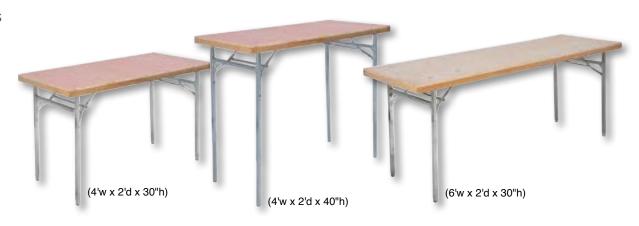

## **Skirted Tables**

4'w x 2'd x 30"h (shown)

6'w x 2'd x 30"h

8'w x 2'd x 30"h

4'w x 2'd x 40"h

6'w x 2'd x 40"h

8'w x 2'd x 40"h

- · Skirted tables include white vinyl top and pleated skirt on three sides.
- · Fourth side skirting is available at an additional cost.
- 4' tables do not require fourth side skirting.

## **Unskirted Tables**

4'w x 2'd x 30"h

6'w x 2'd x 30"h

8'w x 2'd x 30"h

4'w x 2'd x 40"h

6'w x 2'd x 40"h

8'w x 2'd x 40"h