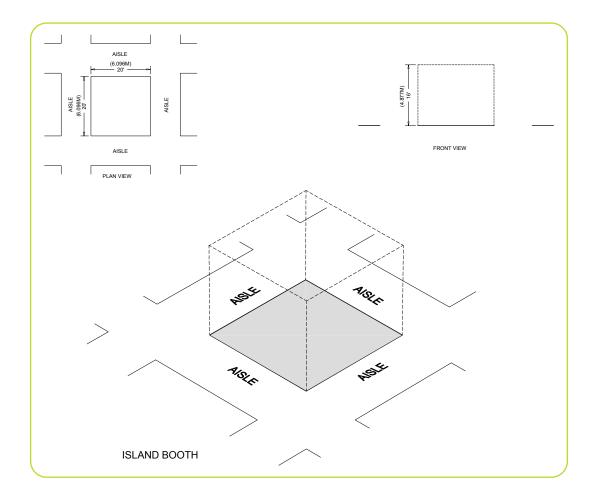

signs, logos and graphics shall be set back 10ft (3.05m) from adjacent booths.

For large shows with big exhibitors, it may be difficult to maintain the entire booth and hanging sign to be within 16ft. If you make it 20 ft then you run the risk of lots of large booths (with or without signs) being 20 ft and dwarfing all around them. That is fine as long as everyone is aware of it. An alternative could be to offer a max booth height of 16 ft and each exhibitor must have a 4 ft gap between the top of the booth and the bottom of the hanging sign. The only exception is if the booth and hanging sign can stay below 16ft. It is far from perfect but does allow at least the ability to see through a booth.

# **ISLAND BOOTH**

An Island Booth is any size booth exposed to aisles on all four sides.



# **Dimensions and Use of Space**

An Island Booth is typically 20ft by 20ft (6.10m by 6.10m) or larger, although it may be configured differently. Island booths should not be be allowed at less than 400 sq ft. Island booths at 200 or 300 sq ft basically result in frustrating everyone behind them. The entire Cubic Content of the space may be used up to the maximum allowable height, which is usually a range of 16ft to 20ft (4.88m to 6.10m), including signage.

# EXTENDED HEADER BOOTH 20FT (6.10M) OR LONGER

An Extended Header Booth is a Linear Booth 20ft (6.10m) or longer with a center extended header.



# **Dimensions and Use of Space**

All guidelines for Linear Booths apply to Extended Header Booths, except that the center extended header has a maximum height of 8ft (2.44m), a maximum