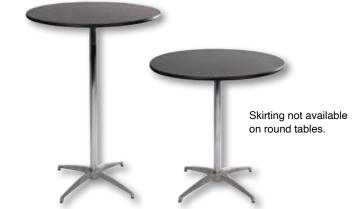

## **Round Tables**

30" diameter x 30"h - Black

30" diameter x 40"h - Black

## Display Tables & Counters Order Form

|                              |                     |           | Quantity    |      | Discount Pric | e :   | Standard Price |    |    | Extended Price  |
|------------------------------|---------------------|-----------|-------------|------|---------------|-------|----------------|----|----|-----------------|
| 30" High Skirted (6' &       | 8' skirted on 3 sid | les only) |             |      |               |       |                |    |    |                 |
| 4'w x 2'd                    |                     |           |             | X    | \$194.00      |       | \$272.00       |    | \$ |                 |
| 6'w x 2'd                    |                     |           |             | Х    | \$224.00      |       | \$314.00       |    | \$ |                 |
| 8'w x 2'd                    | 101.11              |           |             | Х    | \$263.00      |       | \$368.00       |    | \$ |                 |
| 4th Side Skirting (for 6' ar | nd 8' tables only)  |           |             | Х    | \$62.00       | or    | \$87.00        | =  | \$ |                 |
| 40" High Skirted (6' &       | 8' skirted on 3 sid | les only) |             |      |               |       |                |    |    |                 |
| 4'w x 2'd                    |                     |           |             | X    | \$224.00      | or    | \$314.00       | =  | \$ |                 |
| 6'w x 2'd                    |                     |           |             | X    | \$263.00      | or    | \$368.00       | =  | \$ |                 |
| 8'w x 2'd                    |                     |           |             | X    | \$301.00      | or    | \$421.00       | =  | \$ |                 |
| 4th Side Skirting (for 6' ar | nd 8' tables only)  |           |             | X    | \$70.00       | or    | \$98.00        | =  | \$ |                 |
| Please Select Skirtin        | g Color: (check     | one)      |             |      |               |       |                |    |    |                 |
| Black Blue                   | Burgundy            | Gold      | Green       | C    | Grey          | Plun  | n Re           | d  |    | White           |
|                              |                     |           | Quantity    | ,    | Discount I    | Drigo | Standard Pri   | 00 |    | Extended Price  |
| 30" High Unskirted           |                     |           | Quantity    |      | Discount      | TICC  | Standard File  |    |    | Exterioca i nec |
| 4'w x 2'd                    |                     |           |             |      | x \$76.0      | 00 o  | r \$106.00     | =  | \$ |                 |
| 6'w x 2'd                    |                     |           |             |      |               |       |                |    |    |                 |
| 8'w x 2'd                    |                     |           |             |      |               |       | r \$171.00     |    |    |                 |
| 40" High Unskirted           |                     |           |             |      |               |       |                |    |    |                 |
| 4'w x 2'd                    |                     |           |             |      | x \$100.0     | )O O  | r \$140.00     | _  | Φ. |                 |
| 6'w x 2'd                    |                     |           |             |      |               |       |                |    |    |                 |
| 8'w x 2'd                    |                     |           |             |      |               |       | r \$203.00     |    |    |                 |
| OW X Z U                     |                     |           | <del></del> |      | χ ψ1+ο.       | 50 0  | Ψ200.00        | _  | Ψ  |                 |
| Round Tables                 |                     |           |             |      |               |       |                |    |    |                 |
| 30"d x 30"h, black           |                     |           |             |      | x \$119.0     | 00 o  | r \$167.00     | =  | \$ |                 |
| 30"d x 40"h, black           |                     |           |             |      | x \$135.0     | 00 o  | r \$189.00     | =  | \$ |                 |
| Company Name:                |                     |           |             |      |               |       |                |    |    |                 |
| Contact Name:                |                     |           |             |      |               |       |                |    |    |                 |
| Email Address:               |                     |           |             |      |               |       |                |    |    |                 |
| Call Dhana #1                |                     |           |             |      |               |       |                |    |    |                 |
| Cell Phone #:                |                     |           | Sale        | s Ta | x 6.0%        |       |                | \$ |    |                 |