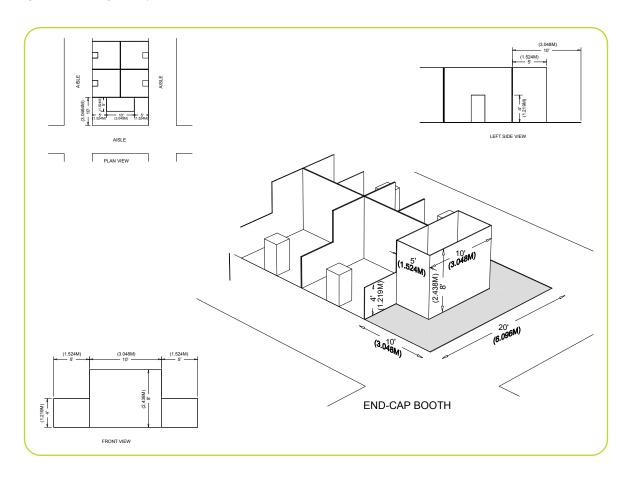

ther than to another exhibit.



# **Dimensions and Use of Space**

All guidelines for Linear Booths apply to Perimeter Booths except that the typical maximum back wall height for Perimeter Booths is 12ft (3.66m).

#### **END-CAP BOOTH**

An End-cap configuration is essentially an in-line (linear) booth placed in the position of a Peninsula or Split Island. For shows that have Line-of-Sight rules and not Cubic Content, this configuration must follow the dimensions below. Organizers should be alert to exhibitors reserving End-cap configurations to ensure they do not violate Linear Booth Line-of-Sight regulations for neighboring exhibits. (In most cases, this booth style is not recommended due to the Line-of-Sight issues, and Organizers should be aware of these challenges when using them.)



# **Dimensions and Use of Space**

End-cap Booths are generally 10ft (3.05m) deep by 20ft (6.10m) wide. The maximum back wall height allowed is 8ft (2.44m) and the maximum backwall width allowed is 10ft (3.05m) at the center of the backwall with a maximum 5ft (1.52m) height on the two side aisles. Within 5ft of the two side aisles, the maximum height for any display materials is 4ft.

# **PENINSULA BOOTH**

A Peninsula Booth is exposed to aisles on three sides. There are two types of Peninsula Booths: (a) one which backs to Linear Booths, and (b) one which backs to another Peninsula Booth which is referred to as a "Split Island Booth."



# **Dimensions and Use of Space**

A Peninsula Booth is usually 20ft by 20ft (6.10m by 6.10m) or larger. When a Peninsula Booth backs up to two Linear